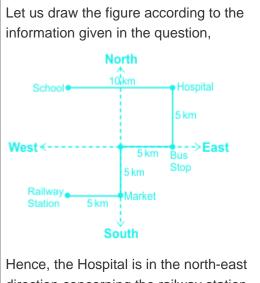

## **Question On Distance And Direction**

In a city, the hospital is 10 km to the east of the school. The bus stop is 5 km to the south of the hospital. The museum is 5 km to the west of the bus stop. The market is 5 km to the south of the museum and the railway station is 5 km to the west of the market. The hospital is in which direction concerning the railway station?

## **Distance And Direction Questions Solution**

The Correct answer is Option 2 i.e. North-East

Understanding

Page No: 1

Address : 1997, Mukherjee Nagar, 110009 Email : online@kdcampus.org Call : +91 95551 08888

**30+ EXPERT INSTRUCTORS** Our instructors are the best In the industry

10000+ HOURS OF VIDEOS All videos are well-explained for you to get every bit out of the videos

direction concerning the railway station.

Hence, North-East is the correct answer.