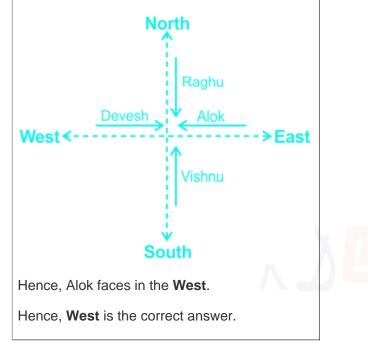

## **Question On Distance And Direction**

Raghu, Vishnu, Alok, and Devesh are playing ludo where Raghu and Vishnu face each other and Alok and Devesh face each other. If Devesh sits on the left of Vishnu who faces north, then in which direction does Alok face?

**30+ EXPERT INSTRUCTORS** Our instructors are the best In the industry

10000+ HOURS OF VIDEOS All videos are well-explained for you to get every bit out of the videos

Vishnu faces north implies Raghu faces South.

Now, Devesh sits on the left of Vishnu. This means Devesh faces the East. This implies that Alok faces West.