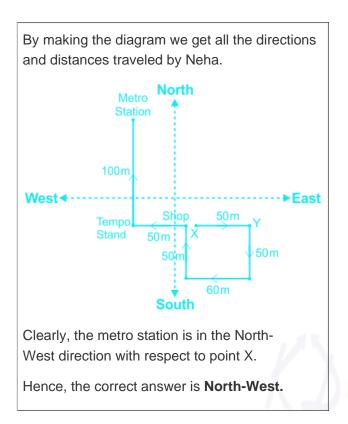

# **Comprehension On Distance And Direction Questions**

Direction: Read the following information and answer the following questions. Neha traveled from point X straight to point Y at a distance of 50 meters in the east direction. She turned to her right and walks 50 meters more, then again turned right and walks 60 meters. Now she turned to the right and walks 50 meters and reaches a shop. From the shop, she moves 50 meters left and reaches a tempo stand. From the tempo stand, she moves 100 m in the north direction and stops at the metro station.

## **Question On Distance And Direction**

The metro station is in which direction with respect to point X?

Difficulty: Moderate Average Time: 57 Seconds

## **Distance And Direction Questions Solution**

| The correct answer | is O | ption 2 | i.e. | North-West |
|--------------------|------|---------|------|------------|
|--------------------|------|---------|------|------------|