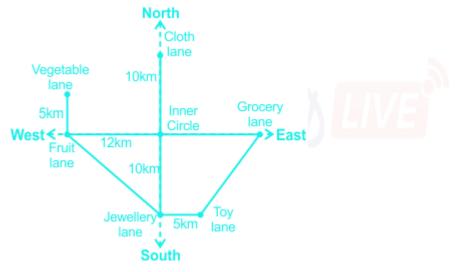

### **Comprehension On Distance And Direction Questions**

Direction: Read the given information carefully and answer the following questions. In a city, Fruit lane was to the northwest of Jewellery lane. Grocery lane was to the east of Fruit lane which was towards the south of Vegetable lane. Toy lane was towards the south-west of Grocery lane and towards the east of Jewellery lane. Clothes lane was 20 km towards the north of Jewellery lane, which was 4 times the distance between Jewellery lane and Toy lane. The Inner-circle was the midpoint between Fruit lane and Grocery lane and also of Jewellery lane and Clothes lane. The distance between Vegetable lane and Fruit lane was half of the distance between Clothes lane and Inner circle.

1) Fruit lane was to the north-west of Jewellery lane.

2) Grocery lane was to the east of Fruit lane which was towards the south of Vegetable lane.

3) Toy lane was towards the south-west of Grocery lane and towards the east of Jewellery lane.

4) Clothes lane was 20 km towards the north of Jewellery lane, which was 4 times the distance between Jewellery lane and Toy lane. (Distance between Toy lane and Jewelley lane is 5km)

5) The Inner-circle was the midpoint between Fruit lane and Grocery lane and also of Jewellery lane and Clothes lane. (Distance between Cloth lane and Inner Circle is 10 km and distance between Inner Circle and Jewellery lane is 10km)

6) The distance between Vegetable lane and Fruit lane was half of the distance between Clothes lane and Inner circle. (Distance between Vegetable lane and Fruit lane is 5 km)

Hence, the correct answer is South-West.