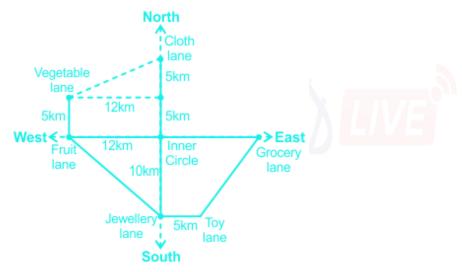

# **Comprehension On Distance And Direction Questions**

Direction: Read the given information carefully and answer the following questions. In a city, Fruit lane was to the north-west of Jewellery lane. Grocery lane was to the east of Fruit lane which was towards the south of Vegetable lane. Toy lane was towards the south-west of Grocery lane and towards the east of Jewellery lane. Clothes lane was 20 km towards the north of Jewellery lane, which was 4 times the distance between Jewellery lane and Toy lane. The Inner-circle was the midpoint between Fruit lane and Grocery lane and also of Jewellery lane and Clothes lane. The distance between Vegetable lane and Fruit lane was half of the distance between Clothes lane and Inner circle.

# **Question On Distance And Direction**

If the distance between the fruit lane and the inner circle is 12m, then find the shortest distance between the vegetable lane and clothes lane?

Difficulty: Difficult

Download the App

- 1) Fruit lane was to the north-west of Jewellery lane.
- 2) Grocery lane was to the east of Fruit lane which was towards the south of Vegetable lane.
- 3) Toy lane was towards the south-west of Grocery lane and towards the east of Jewellery lane.
- 4) Clothes lane was 20 km towards the north of Jewellery lane, which was 4 times the distance between Jewellery lane and Toy lane. (Distance between Toy lane and Jewelley lane is 5km)
- 5) The Inner-circle was the midpoint between Fruit lane and Grocery lane and also of Jewellery lane and Clothes lane. (Distance between Cloth lane and Inner Circle is 10 km and distance between Inner Circle and Jewellery lane is 10km)
- 6) The distance between Vegetable lane and Fruit lane was half of the distance between Clothes lane and Inner circle. (Distance between Vegetable lane and Fruit lane is 5 km)

Shortest distance between Vegetable lane and Cloth lane =  $(12)^2 + (5)^2$ 

= 144 + 25

= 169

= 13 km

Hence, the correct answer is 13 km.