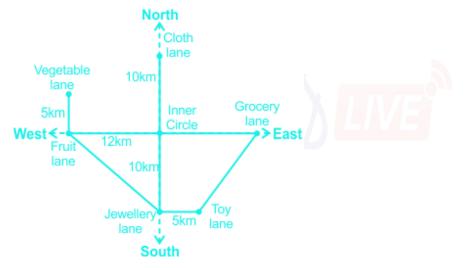

## **Comprehension On Distance And Direction Questions**

Direction: Read the given information carefully and answer the following questions. In a city, Fruit lane was to the northwest of Jewellery lane. Grocery lane was to the east of Fruit lane which was towards the south of Vegetable lane. Toy lane was towards the south-west of Grocery lane and towards the east of Jewellery lane. Clothes lane was 20 km towards the north of Jewellery lane, which was 4 times the distance between Jewellery lane and Toy lane. The Inner-circle was the midpoint between Fruit lane and Grocery lane and also of Jewellery lane and Clothes lane. The distance between Vegetable lane and Fruit lane was half of the distance between Clothes lane and Inner circle.

All videos are well-explained for you to get every bit out of the videos

1) Fruit lane was to the north-west of Jewellery lane.

2) Grocery lane was to the east of Fruit lane which was towards the south of Vegetable lane.

3) Toy lane was towards the south-west of Grocery lane and towards the east of Jewellery lane.

4) Clothes lane was 20 km towards the north of Jewellery lane, which was 4 times the distance between Jewellery lane and Toy lane. (Distance between Toy lane and Jewelley lane is 5km)

5) The Inner-circle was the midpoint between Fruit lane and Grocery lane and also of Jewellery lane and Clothes lane. (Distance between Cloth lane and Inner Circle is 10 km and distance between Inner Circle and Jewellery lane is 10km)

6) The distance between Vegetable lane and Fruit lane was half of the distance between Clothes lane and Inner circle. (Distance between Vegetable lane and Fruit lane is 5 km)

Hence, the correct answer is Both 1 and 2.