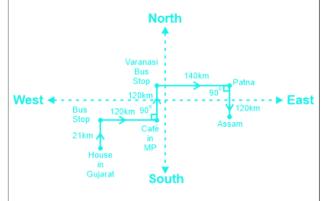

# **Comprehension On Distance And Direction Questions**

Direction: Read the information carefully and answer the given questions. Aarav left his house and travelled 21 km in the north direction to a bus stop in order to reach Assam from his house in Gujarat. After taking the bus, it travelled 120 km in the east direction and stopped at a cafe in Madhya Pradesh. From there, the bus takes an anticlockwise turn of 90° and travels another 120 km before stopping at the Varanasi bus stop. Aarav changes the bus and takes another bus, which travelled 140 km in the east direction and stopped at Patna in Bihar. From Patna, the bus takes a clockwise turn of 90° and reaches Assam after travelling 120 km.

#### Understanding

By making the diagram we get the distances and direction of the journey of Aarav.

Clearly, The bus travels (120+140) =260 km from The Cafe in Madhya Pradesh to Patna.

Therefore, the correct answer is 260 km.