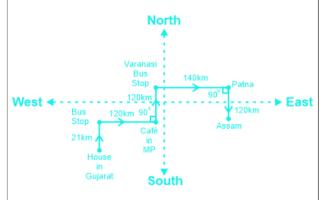

# **Comprehension On Distance And Direction Questions**

Direction: Read the information carefully and answer the given questions. Aarav left his house and travelled 21 km in the north direction to a bus stop in order to reach Assam from his house in Gujarat. After taking the bus, it travelled 120 km in the east direction and stopped at a cafe in Madhya Pradesh. From there, the bus takes an anticlockwise turn of 90° and travels another 120 km before stopping at the Varanasi bus stop. Aarav changes the bus and takes another bus, which travelled 140 km in the east direction and stopped at Patna in Bihar. From Patna, the bus takes a clockwise turn of 90° and reaches Assam after travelling 120 km.

#### Understanding

By making the diagram we get the distances and direction of the journey of Aarav.

Clearly, The Varanasi Bus Depot is in North-East direction with respect to Aarav's House In Gujarat.

Therefore, the correct answer is North-East.