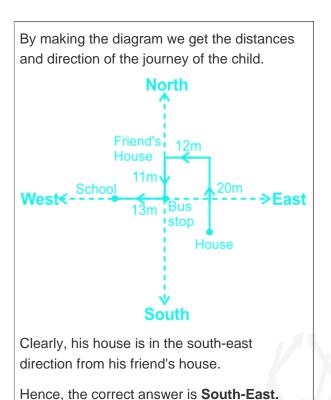

# **Comprehension On Distance And Direction Questions**

Direction: Read the information carefully and answer the following questions. A child leaves his house for the school, after walking 20 m north from his house, he takes a left turn and walks 12 m to reach his friend's house. Afterwards, he walks 11 m towards the south and stops at the bus stop. He boarded the bus and bus moves 13 m towards west from the bus stop and reaches school.

## **Question On Distance And Direction**

What is the direction of the child's house with respect to his friend's house?

Difficulty: Moderate Average Time: 53 Seconds

## **Distance And Direction Questions Solution**

The correct answer is Option 4 i.e. South-East

Understanding

Page No: 1

Address: 1997, Mukherjee Nagar, 110009 Email: online@kdcampus.org Call: +91 95551 08888