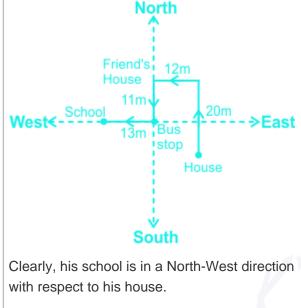

### **Comprehension On Distance And Direction Questions**

Direction: Read the information carefully and answer the following questions. A child leaves his house for school, after walking 20 m north from his house, he takes a left turn and walks 12 m to reach his friend's house. Afterward, he walks 11 m towards the south and stops at the bus stop. He boarded the bus and the bus moved 13 m towards the west from the bus stop and reached school.

### **Question On Distance And Direction**

In which direction his school is with respect to his house?

Difficulty : Moderate

Average Time : 52 Seconds

# **Distance And Direction Questions Solution**

The correct answer is Option 2 i.e. North-West

Understanding

Follow us on
f

Address : 1997, Mukherjee Nagar, 110009 Email : online@kdcampus.org Call : +91 95551 08888 Download the App

By making the diagram we get the distances and direction of the child's journey.

Hence, the correct answer is North-West.