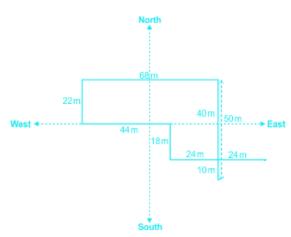

# **Comprehension On Distance And Direction Questions**

Direction: Read the given information carefully and answer the following questions. Ankush walked 50 m towards the north then turned left and walked 68 m. Then he turned to the south and walked 22 m, then he took a left turn and walked 44 m. After that, he turned right and walked 18 m, and finally, he turned left and walked 48 m.

Get IT ON Google Play

Download the App

By making the diagram, we get all the directions and distances traveled by Ankush.

Here, the total distance traveled by Ankush in south direction during the entire journey is (22 + 18) m = 40 m.

Hence, the correct answer is 40 m.