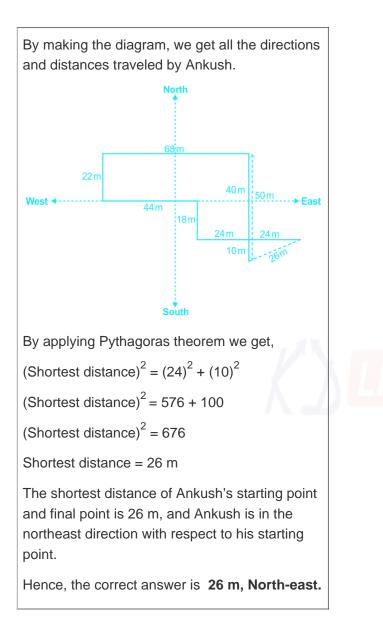

## **Comprehension On Distance And Direction Questions**

Direction: Read the given information carefully and answer the following questions. Ankush walked 50 m towards the north then turned left and walked 68 m. Then he turned to the south and walked 22 m, then he took a left turn and walked 44 m. After that, he turned right and walked 18 m, and finally, he turned left and walked 48 m.

## **Question On Distance And Direction**

What is the shortest distance between the starting and endpoint and in which direction is Ankush from the starting point?

Difficulty : Moderate

Average Time : 51 Seconds

## **Distance And Direction Questions Solution**

The correct answer is Option 3 i.e 26 m, North-east

| Understan | ding |
|-----------|------|
|-----------|------|

Follow us on
f

Address : 1997, Mukherjee Nagar, 110009 Email : online@kdcampus.org Call : +91 95551 08888