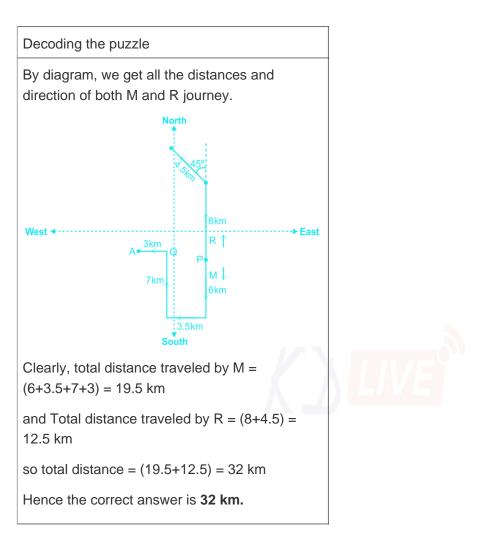

## **Comprehension On Distance And Direction Questions**

Read the information carefully and answer the following questions. Two persons M and R started walking in opposite directions. M walks towards south and R walks towards north from a point P. After walking 6 km, M stops and takes a 90-degree turn in clockwise direction and moves 3.5 km. R stops after 8 km while walking north and turns 45 degrees anticlockwise and moves 4.5 km. M takes a right turn and walks 7 km and stops at point Q. From point Q he moves west and stops at point A after 3 km.

### **Question On Distance And Direction**

What is the total distance traveled by both M and R from point P?

**Difficulty : Moderate** 

Average Time : 59 Seconds

## **Distance And Direction Questions Solution**

The correct answer is Option 2 i.e. 32 km

Page No: 1

Address : 1997, Mukherjee Nagar, 110009 Email : online@kdcampus.org Call : +91 95551 08888

**30+ EXPERT INSTRUCTORS** Our instructors are the best In the industry