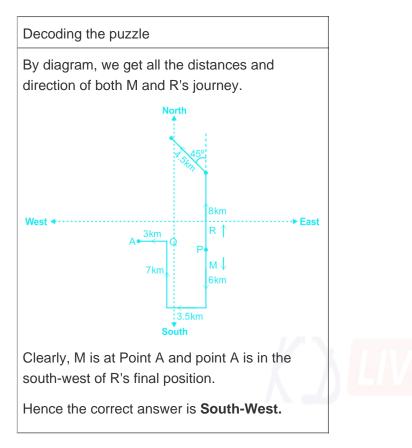

### **Comprehension On Distance And Direction Questions**

Read the information carefully and answer the following questions. Two persons M and R started walking in opposite directions. M walks towards south and R walks towards north from a point P. After walking 6 km, M stops and takes a 90-degree turn in clockwise direction and moves 3.5 km. R stops after 8 km while walking north and turns 45 degrees anticlockwise and moves 4.5 km. M takes a right turn and walks 7 km and stops at point Q. From point Q he moves west and stops at point A after 3 km.

### **Question On Distance And Direction**

What is the direction of M's final position with respect to the R's final position?

Difficulty : Moderate

Average Time : 60 Seconds

## **Distance And Direction Questions Solution**

The correct answer is Option 3 i.e. South-West

Page No: 1

Address : 1997, Mukherjee Nagar, 110009 Email : online@kdcampus.org Call : +91 95551 08888

**30+ EXPERT INSTRUCTORS** Our instructors are the best In the industry