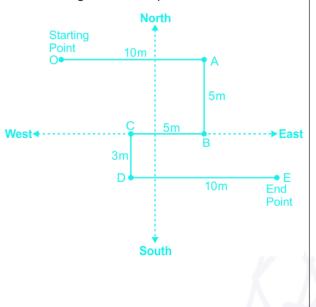

# **Comprehension On Distance And Direction Questions**

Direction: Read the given information carefully and answer the following questions. Rashmi plans a treasure hunt for her sister Riya. Riya starts from the starting position O. She walks 10 m in the east and finds first clue A. Then she takes a right turn and walks 5 m where she gets clue B. Then she takes another right turn and walks 5 m to find clue C. Then she turns left and walks 3 m to reach a point where clue D is kept. She finally takes a left turn and walks 10 m to reach the point where the clue E is kept.

## **Distance And Direction Questions Solution**

The correct answer is Option 1 i.e. 52 m

Page No: 1

Address: 1997, Mukherjee Nagar, 110009 Email: online@kdcampus.org Call: +91 95551 08888

Let us draw the diagram according to the information given in the question,

Distance between clue A and clue C

$$=(5^2+5^2)$$

$$= (25 + 25)$$

= 50

= 52

Hence, the distance between clue A and clue C is **52 m**.