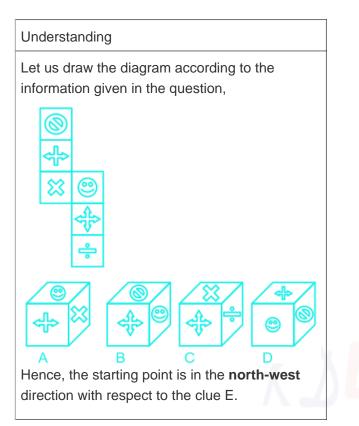

### **Comprehension On Distance And Direction Questions**

Direction: Read the given information carefully and answer the following questions. Rashmi plans a treasure hunt for her sister Riya. Riya starts from the starting position O. She walks 10 m in the east and finds first clue A. Then she takes a right turn and walks 5 m where she gets clue B. Then she takes another right turn and walks 5 m to find clue C. Then she takes a left and walks 3 m to reach a point where clue D is kept. She finally takes a left turn and walks 10 m to reach the point where the clue E is kept.

### **Question On Distance And Direction**

In which direction is the starting point with respect to the clue E of the treasure hunt?

**Difficulty : Moderate** 

Average Time : 61 Seconds

# **Distance And Direction Questions Solution**

The correct answer is Option 2 i.e. North-west

Page No: 1

Address : 1997, Mukherjee Nagar, 110009 Email : online@kdcampus.org Call : +91 95551 08888

**30+ EXPERT INSTRUCTORS** Our instructors are the best In the industry