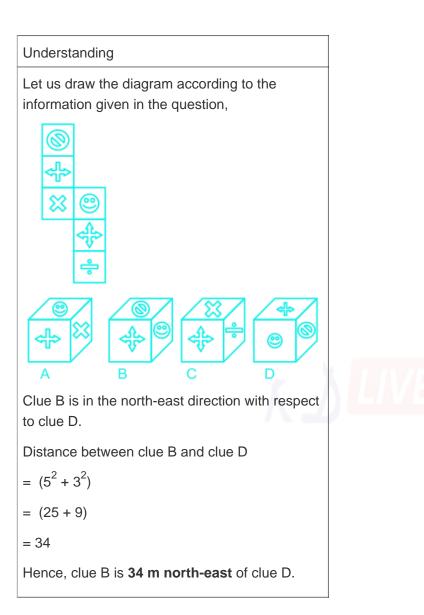

# **Comprehension On Distance And Direction Questions**

Direction: Read the given information carefully and answer the following questions. Rashmi plans a treasure hunt for her sister Riya. Riya starts from the starting position O. She walks 10 m in the east and finds first clue A. Then she takes a right turn and walks 5 m where she gets clue B. Then she takes another right turn and walks 5 m to find clue C. Then she takes a left and walks 3 m to reach a point where clue D is kept. She finally takes a left turn and walks 10 m to reach the point where the clue E is kept.

## **Question On Distance And Direction**

How far and in which direction is clue B from clue D?

**Difficulty : Moderate** 

Average Time : 60 Seconds

# **Distance And Direction Questions Options**

- 1. 34 m, North
- 2. 34 m, North-east
- 3. 34 m, South-east
- 4. 34 m, South-west
- 5. 34 m, South

# **Distance And Direction Questions Solution**

The correct answer is Option 2 i.e. 34 m, North-east

Page No: 1

Address : 1997, Mukherjee Nagar, 110009 Email : online@kdcampus.org Call : +91 95551 08888 Download the App