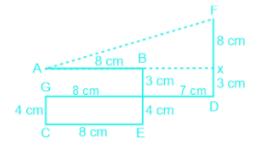

# **Question On Distance And Direction**

Seven points, A, B, C, D, E, F, and G, are drawn on a rectangular paper. A is 8cm west of B. B is 7cm north of E. C is 8cm west of E. G is 4cm north of C. G is 15cm west of D. D is 11cm south of F. What is the shortest distance between F and A?

# **Distance And Direction Questions Solution**

The correct answer is **Option 1** i.e. **17cm** 

The following arrangement can be drawn from the given statements:

In AFX,

Page No: 1

Address: 1997, Mukherjee Nagar, 110009 Email: online@kdcampus.org Call: +91 95551 08888 Download the App

GET IT ON

Google Play

$$AF = AX^2 + XF^2$$

$$AF = 15^2 + 8^2$$

$$AF = 225 + 64$$

AF = 289

AF = 17cm

So, the shortest distance between A and F is 17cm.