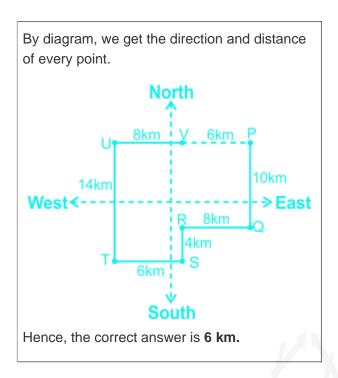

# **Comprehension On Distance And Direction Questions**

Direction: Read the given information carefully and answer the following questions. A man started his journey from a point P and moves south up to 10 km to reach a point Q, then he takes right turn and covers another 8 km to reach point R. Again he started walking to his left and stops at point S after 4 km. Again he takes right turn and walks 6 km to reach point T. Finally, he takes another right turn and walks 14 km and stops at point U. V is a point, 8 km east of point U.

# **Question On Distance And Direction**

What is the distance between Point P and Point V?

Difficulty: Moderate Average Time: 58 Seconds

# **Distance And Direction Questions Options**

| 1   | 4 | km     |
|-----|---|--------|
| - 1 |   | 1/11/1 |

2. 8 km

3. 5 km

4. 6 km

5. None of these

## **Distance And Direction Questions Solution**

The correct answer is Option 4 i.e. 6 km

Understanding

Page No: 1

Address: 1997, Mukherjee Nagar, 110009 Email: online@kdcampus.org Call: +91 95551 08888

Google Play