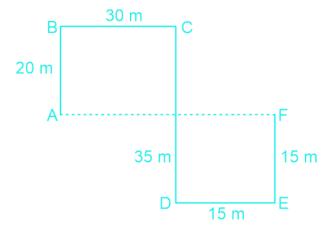

GET IT ON

Google Play

Required distance = AF

= 30 + 15

= 45

From the above diagram, F is in the east direction from A.

So, the required answer is 45 m in the east.

Hence, **45 m East** is the correct answer.