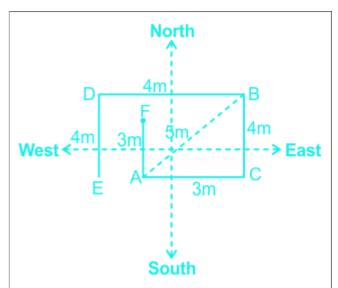

# **Comprehension On Distance And Direction Questions**

Direction: Study the following information carefully and answer the questions given below. F is 3 m to the north of A. C is 3 m to the east of A. B is 4 m to the north of C. D is 4 m to the west of B. D is 4 m to the north of E.

## **Question On Distance And Direction**

What is the shortest distance between A and B?

Difficulty : Moderate Average Time : 47 Seconds

## **Distance And Direction Questions Solution**

The correct answer is Option 3 i.e. 5 m

Understanding

Page No: 1

Address: 1997, Mukherjee Nagar, 110009 Email: online@kdcampus.org Call: +91 95551 08888

Get IT ON Google Play

Download the App

Using Pythagoras theorem shortest distance between A and B will be:

$$AB^2 = 3^2 + 4^2$$

$$AB^2 = 9 + 16$$

$$AB^2 = 25$$

$$AB = 5$$

5m is the shortest distance between A and B.

Therefore, the correct answer is 5 m.