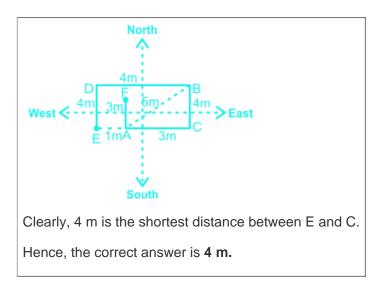

## Comprehension On Distance And Direction Questions

Direction: Study the following information carefully and answer the questions given below. F is 3 m to the north of A. C is 3 m to the east of A. B is 4 m to the north of C. D is 4 m to the west of B. D is 4 m to the north of E.

## **Question On Distance And Direction**

What is the shortest distance between E and C?

Difficulty : Moderate

Average Time : 47 Seconds

### **Distance And Direction Questions Solution**

The correct answer is Option 2 i.e. 4 m

Understanding

Address : 1997, Mukherjee Nagar, 110009 Email : online@kdcampus.org Call : +91 95551 08888 Download the App