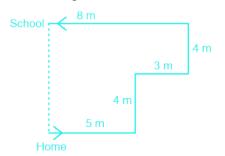

# **Question On Distance And Direction**

Rama starts moving from her home towards the east direction. She walks 5 m and takes a left turn. After walking 4 m, she takes a right turn. She walks 3 m and turns 90 degrees in an anticlockwise direction. After walking 4m, she turns 90 degrees in an anticlockwise direction. Finally, she walks 8 m and reaches her school. Find the shortest distance between her home and school.

# **Distance And Direction Questions Solution**

The correct answer is Option 3 i.e.8m

From the given information we can draw the final diagram:

Page No: 1

Address: 1997, Mukherjee Nagar, 110009 Email: online@kdcampus.org Call: +91 95551 08888 Download the App

GET IT ON

Google Play

Hence, the shortest distance between home and school is8m.