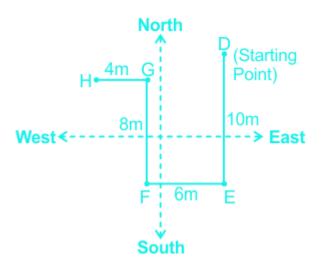

# **Comprehension On Distance And Direction Questions**

Direction: Study the following information carefully and answer the questions given below: Priya starts walking from point D. She walks 10m in the South and reaches point E then she turns 90 degrees in the clockwise direction and walks 6m to reach point F. Now, she again turns again 90 degrees in the clockwise direction and walks 8m and reaches point G. Finally, she turns 90 degrees in the anticlockwise direction and walks 4m to reach point H.

### **Question On Distance And Direction**

In which direction does Priya face at point H?

Difficulty: Moderate Average Time: 53 Seconds

# **Distance And Direction Questions Solution**

The correct answer is Option 2 i.e. West.

Page No: 1

Address: 1997, Mukherjee Nagar, 110009 Email: online@kdcampus.org Call: +91 95551 08888

Get IT ON Google Play

Download the App

Priya faces West at point H.

Hence, the correct answer is West.