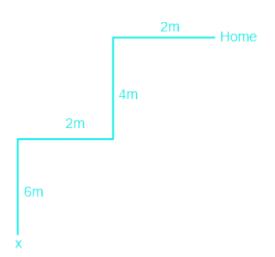

## **Question On Distance And Direction**

A girl named 'X' starts her walk towards her home. Firstly she walked 6 m in the north direction then she turned right and walked 2 m. Then she turned left and walked 4 m straight. Finally, she turned right and walked 2 m and reached home. In which direction she is facing when she reached home?

## **Distance And Direction Questions Solution**

The correct answer is Option 1 i.e East

The diagram would be like this

Page No: 1

Address: 1997, Mukherjee Nagar, 110009 Email: online@kdcampus.org Call: +91 95551 08888

So, her home is in the east direction (she is facing the east direction).

Hence, the correct answer is East.