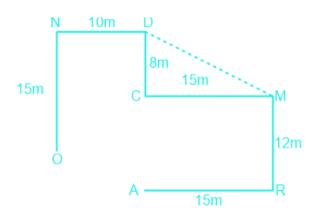

## **Question On Distance And Direction**

Ravi starts from point R and walks 12m in north direction to reach point M. From there, he turns left and walks 15m to reach point C. He then turns to his right and walks 8m to reach point D. From D, he walks 10m in west direction to reach point N, then he turns to his left and walks 15m to reach point O. Point R is in east direction from point A, which is south of point D. What is the shortest distance between point D and point M?

# **Distance And Direction Questions Solution**

The correct answer is Option 2 i.e. 17m

We can draw the diagram from the above information:

Page No: 1

Address: 1997, Mukherjee Nagar, 110009 Email: online@kdcampus.org Call: +91 95551 08888

The shortest distance between D and M

- $= [(15)^2 + (8)^2] m$
- = (225 + 64)m
- = 289m
- = 17m

Hence, Option 2 is the correct answer.