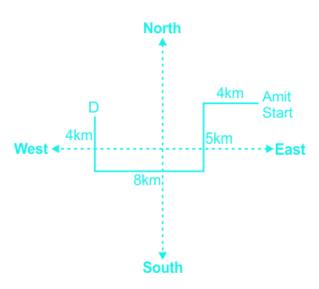

### **Question On Distance And Direction**

Amit starts moving in the west direction and walks 4 km after that he turns left and walks 5 km, then turns right and walks 8 km, and finally takes right turns and walks 4km and reaches point D. In which direction is he facing now?

## **Distance And Direction Questions Solution**

The correct answer is Option 4 i.e North

According to the question, the diagram would be:

Page No: 1

Address: 1997, Mukherjee Nagar, 110009 Email: online@kdcampus.org Call: +91 95551 08888 Download the App

GET IT ON

Google Play

So, he is facing **north** direction.