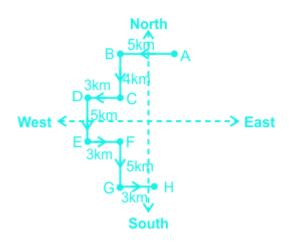

# **Comprehension On Distance And Direction Questions**

Direction: Read the given information carefully and answer the following questions. Monty is facing West, he starts walking straight from point A towards point B which is 5 km away. He took a left turn at point B and walked for 4 km till point C. He took a right turn at point C and walked for 3 km till point D. He took a left turn at point D and walked for 5 km till point E. He took a left turn at point E and walked for 3 km till point F. He took a right turn at point F and walked for 5 km till point G. He took a left turn at point G and walked for 3 km till point H.

## **Distance And Direction Questions Solution**

The correct answer is Option 3 i.e. North-East

Diagrammatic representation of the distances and directions covered by Monty:

Page No: 1

Address : 1997, Mukherjee Nagar, 110009 Email : online@kdcampus.org

Call: +91 95551 08888

Hence the correct answer is North-East.