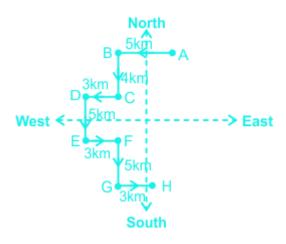

# **Comprehension On Distance And Direction Questions**

Direction: Read the given information carefully and answer the following questions. Monty is facing West, he starts walking straight from point A towards point B which is 5 km away. He took a left turn at point B and walked for 4 km till point C. He took a right turn at point C and walked for 3 km till point D. He took a left turn at point D and walked for 5 km till point E. He took a left turn at point E and walked for 3 km till point F. He took a right turn at point F and walked for 5 km till point G. He took a left turn at point G and walked for 3 km till point H.

## **Distance And Direction Questions Solution**

The correct answer is **Option 3** i.e. **South** 

Diagrammatic representation of the distances and directions covered by Monty:

Page No: 1

Address: 1997, Mukherjee Nagar, 110009 Email: online@kdcampus.org Call: +91 95551 08888 Download the App