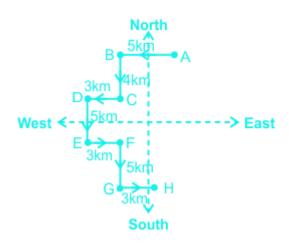

# **Comprehension On Distance And Direction Questions**

Direction: Read the given information carefully and answer the following questions. Monty is facing West, he starts walking straight from point A towards point B which is 5 km away. He took a left turn at point B and walked for 4 km till point C. He took a right turn at point C and walked for 3 km till point D. He took a left turn at point D and walked for 5 km till point E. He took a left turn at point E and walked for 3 km till point F. He took a right turn at point F and walked for 5 km till point G. He took a left turn at point G and walked for 3 km till point H.

## **Distance And Direction Questions Solution**

The correct answer is **Option 3** i.e. **South-West** 

Diagrammatic representation of the distances and directions covered by Monty:

Page No: 1

Address : 1997, Mukherjee Nagar, 110009 Email : online@kdcampus.org