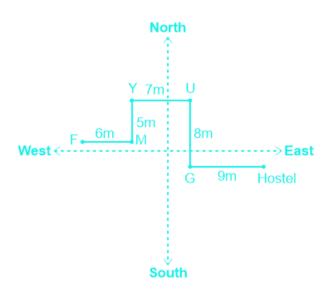

# **Comprehension On Distance And Direction Questions**

Direction: Read the given information carefully and answer the following questions. Manik started walking from point F in the east direction. After walking for 6 m he reached point M and turned left to cover a distance of 5 m to reach point Y. He turned right from point Y and walked for 7 m to reach point U, then he again turned right. After walking for 8 m he stopped at point G and took a left turn to reach Hostel. G is 9 m away from the hostel.

## **Question On Distance And Direction**

What is the total distance covered by Manik from point Y to point G?

Difficulty: Moderate Average Time: 57 Seconds

## **Distance And Direction Questions Solution**

The correct answer is Option 4 i.e. 15 m.

By the diagram, we get all the distances and directions traveled by Manik.

Page No: 1

Address : 1997, Mukherjee Nagar, 110009 Email : online@kdcampus.org

Call: +91 95551 08888

Clearly, the total distance covered by Manik from point Y to point G is 15 m.

Hence, the correct answer is 15 m.