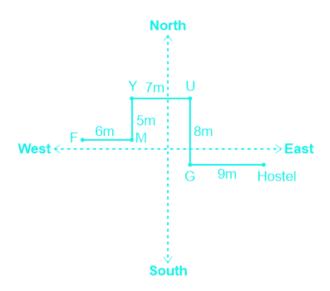

# **Comprehension On Distance And Direction Questions**

Direction: Read the given information carefully and answer the following questions. Manik started walking from point F in the east direction. After walking for 6 m he reached point M and turned left to cover a distance of 5 m to reach point Y. He turned right from point Y and walked for 7 m to reach point U, then he again turned right. After walking for 8 m he stopped at point G and took a left turn to reach Hostel. G is 9 m away from the hostel.

# **Distance And Direction Questions Solution**

The correct answer is Option 3 i.e. South-east.

By the diagram, we get all the distances and directions traveled by Manik.

Page No: 1

Address: 1997, Mukherjee Nagar, 110009 Email: online@kdcampus.org Call: +91 95551 08888 Download the App

GET IT ON

Google Play

Clearly, the hostel is in the south-east of point F.

Hence, the correct answer is South-east.