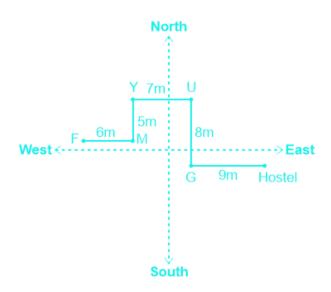

# **Comprehension On Distance And Direction Questions**

Direction: Read the given information carefully and answer the following questions. Manik started walking from point F in the east direction. After walking for 6 m he reached point M and turned left to cover a distance of 5 m to reach point Y. He turned right from point Y and walked for 7 m to reach point U, then he again turned right. After walking for 8 m he stopped at point G and took a left turn to reach Hostel. G is 9 m away from the hostel.

## **Question On Distance And Direction**

What is the direction of point Y with respect to point U?

Difficulty: Moderate Average Time: 57 Seconds

## **Distance And Direction Questions Solution**

The correct answer is Option 1 i.e. West.

By the diagram, we get all the distances and directions traveled by Manik.

Page No: 1

Address: 1997, Mukherjee Nagar, 110009 Email: online@kdcampus.org Call: +91 95551 08888 Download the App

GET IT ON

Google Play

Clearly, point Y is the West of point U.

Hence, the correct answer is West.