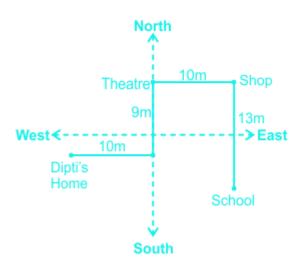

# **Comprehension On Distance And Direction Questions**

Direction: Read the given information carefully and answer the following questions. Dipti is at her home now and has to go to school. She left her home and started walking in the east direction. After walking for 10 m she took a left turn and walked for 9 m to reach Theatre. then she took a right turn and walked for 10 m to reach a Shop. From there she started moving to the south and covered 13 m to reach her school.

## **Distance And Direction Questions Solution**

The correct answer is Option 1 i.e. Northwest

By the diagram, we get all the distances and directions traveled by Dipti.

Page No: 1

Address: 1997, Mukherjee Nagar, 110009 Email: online@kdcampus.org Call: +91 95551 08888 Download the App

GET IT ON

Google Play

Clearly, Deepti's home is in the northwest with respect to School.

Hence, the correct answer is Northwest.