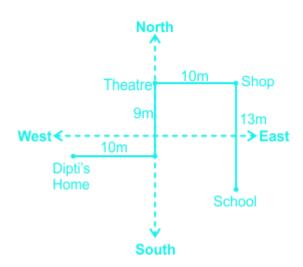

## **Comprehension On Distance And Direction Questions**

Direction: Read the given information carefully and answer the following questions. Dipti is at her home now and has to go to school. She left her home and started walking in the east direction. After walking for 10 m she took a left turn and walked for 9 m to reach Theatre. then she took a right turn and walked for 10 m to reach a Shop. From there she started moving to the south and covered 13 m to reach her school.

## **Distance And Direction Questions Solution**

The correct answer is Option 4 i.e. 42 m

By the diagram, we get all the distances and directions traveled by Dipti.

Page No: 1

Address : 1997, Mukherjee Nagar, 110009 Email : online@kdcampus.org Call : +91 95551 08888

Clearly, the total distance traveled by Dipti is 42 m.

Hence, the correct answer is 42 m.