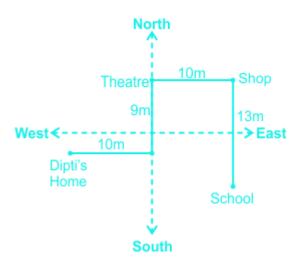

# **Comprehension On Distance And Direction Questions**

Direction: Read the given information carefully and answer the following questions. Dipti is at her home now and has to go to school. She left her home and started walking in the east direction. After walking for 10 m she took a left turn and walked for 9 m to reach Theatre. then she took a right turn and walked for 10 m to reach a Shop. From there she started moving to the south and covered 13 m to reach her school.

## **Distance And Direction Questions Solution**

The correct answer is Option 3 i.e. West

By the diagram, we get all the distances and directions traveled by Dipti.

Page No: 1

Address: 1997, Mukherjee Nagar, 110009 Email: online@kdcampus.org Call: +91 95551 08888

Google Play

Download the App

Clearly, Theatre is to the west of Shop.

Hence, the correct answer is West.