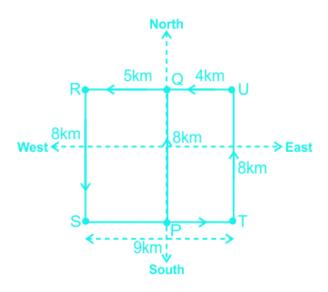

# **Comprehension On Distance And Direction Questions**

Direction: Study the information given below carefully and answer the questions that follow. Sumit starts running from point P and runs 8 km in the North direction to reach point Q where he takes a left turn. From point Q he runs for 5 km to reach point R where he takes a left turn. From point R he runs for 8 km to reach point S where he takes a left turn. From point S he runs for 9 km and reaches point T where he takes a left turn. From point T he runs 8 km to reach point U where he takes a left turn. From point U he runs for 4 km and stops.

## **Question On Distance And Direction**

What is the direction of Point R from Point U?

Difficulty: Moderate Average Time: 66 Seconds

## **Distance And Direction Questions Solution**

The correct answer is Option 3 i.e. West

This diagram shows the distance and direction covered by Sumit.

Page No: 1

Address: 1997, Mukherjee Nagar, 110009 Email: online@kdcampus.org Call: +91 95551 08888 Download the App