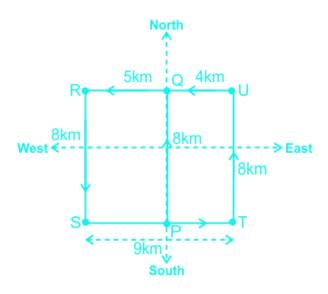

# **Comprehension On Distance And Direction Questions**

Direction: Study the information given below carefully and answer the questions that follow. Sumit starts running from point P and runs 8 km in the North direction to reach point Q where he takes a left turn. From point Q he runs for 5 km to reach point R where he takes a left turn. From point R he runs for 8 km to reach point S where he takes a left turn. From point S he runs for 9 km and reaches point T where he takes a left turn. From point T he runs 8 km to reach point U where he takes a left turn. From point U he runs for 4 km and stops.

# **Distance And Direction Questions Solution**

The correct answer is **Option 1** i.e. **South** 

This diagram shows the distance and direction covered by Sumit.

Page No: 1

Address: 1997, Mukherjee Nagar, 110009 Email: online@kdcampus.org Call: +91 95551 08888 Download the App