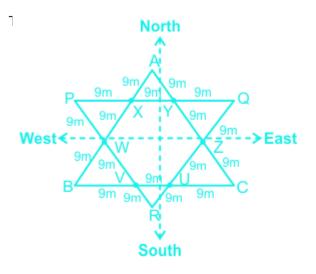

## **Comprehension On Distance And Direction** Questions

Directions: Study the following information carefully and answer the question given below: ABC is an equilateral triangular ground, point A is northeast of point B and northwest of point C. Distance between A and B is 27m. PQR is another triangular ground that has all sides equal. R is southeast of P and southwest of Q. Distance between PR is 27m. Both triangles ABC and PQR are intersects each other. PQ intersects AB and AC at X and Y respectively. PR intersects AB and BC at W and V respectively. Similarly, QR intersects AC and BC at Z and U respectively. (PX=QY similarly PW=RV) Condition: A@B means A person walks in the northeast direction from point A to B. A#B means A person walks in the southwest direction from point A to B. A%B means A person walks in the east direction from point A to B. A&B means A person walks in the west direction from point A to B. Note: If P@Q%R is given that means A person walks from point P in northeast direction and reaches point Q and then he walks in the east direction from point Q and reaches point R.

## Question On Distance And Direction

If the expression "P%Q#U&B" is true about Ram, what is the total distance he travels?

**Difficulty : Moderate** 

**Average Time : 90 Seconds** 

## **Distance And Direction Questions Solution**

P%Q means Ram walks from point P to point Q in the east direction and the total distance between P and Q is 27m Q#U means Ram walks from point Q to point U in the southwest direction and the distance between Q and U is 18m U&B means Ram walks from point U to point B in the west direction and the distance between U and B is 18m. So, the total distance travelled by Ram is= 27+18+18=63mHence the correct answer is **63m**.