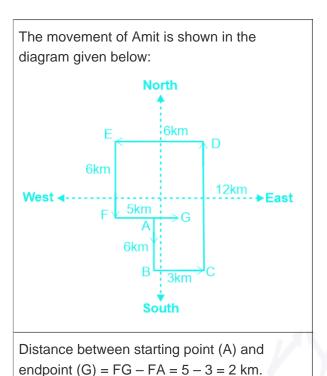

# **Comprehension On Distance And Direction Questions**

Direction: Study the information given below carefully and answer the questions that follow. Amit starts from point A and walks 6 km south to reach point B. He takes a left turn and walks 3 km to reach point C. He takes a left turn again and walks 12 km to reach point D. From there he takes a left turn and walks 6 km and reaches point E. He takes a left turn again and walks another 6 km to reach point F. He takes a left turn and walks 5 km to reach point G.

## **Question On Distance And Direction**

What is the distance between the starting point and end point?

Difficulty: Moderate Average Time: 58 Seconds

## **Distance And Direction Questions Solution**

The correct answer is Option 2 i.e. 2 km

**Understanding** 

Page No: 1

Address: 1997, Mukherjee Nagar, 110009 Email: online@kdcampus.org Call: +91 95551 08888

Hence, the correct answer is 2 km.