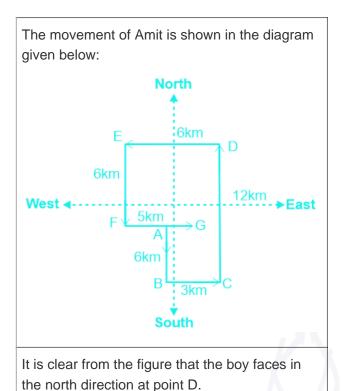

# **Comprehension On Distance And Direction Questions**

Direction: Study the information given below carefully and answer the questions that follow. Amit starts from point A and walks 6 km south to reach point B. He takes a left turn and walks 3 km to reach point C. He takes a left turn again and walks 12 km to reach point D. From there he takes a left turn and walks 6 km and reaches point E. He takes a left turn again and walks another 6 km to reach point F. He takes a left turn and walks 5 km to reach point G.

# **Question On Distance And Direction**

In which direction is the boy facing at point D?

Difficulty: Moderate Average Time: 58 Seconds

# **Distance And Direction Questions Solution**

The correct answer is Option 4 i.e. North

Understanding

Page No: 1

Address: 1997, Mukherjee Nagar, 110009 Email: online@kdcampus.org Call: +91 95551 08888

Hence, the correct answer is **North.** 