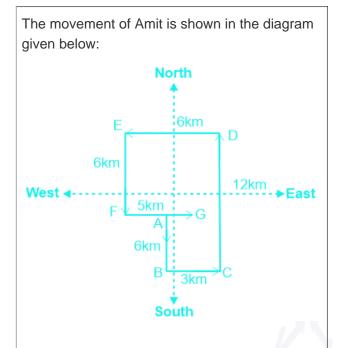

# **Comprehension On Distance And Direction Questions**

Direction: Study the information given below carefully and answer the questions that follow. Amit starts from point A and walks 6 km south to reach point B. He takes a left turn and walks 3 km to reach point C. He takes a left turn again and walks 12 km to reach point D. From there he takes a left turn and walks 6 km and reaches point E. He takes a left turn again and walks another 6 km to reach point F. He takes a left turn and walks 5 km to reach point G.

## **Distance And Direction Questions Solution**

The correct answer is **Option 2** i.e. **West** 

Understanding

Page No: 1

Address: 1997, Mukherjee Nagar, 110009 Email: online@kdcampus.org Call: +91 95551 08888

Get IT ON Google Play

Download the App

The starting point (A) is towards the west of the endpoint (G)

Hence, the correct answer is West.