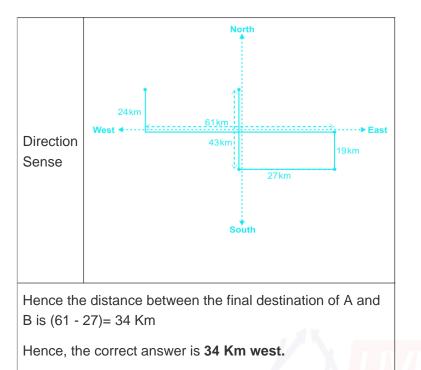

## **Question On Distance And Direction**

Two buses start from the same depot. Bus A goes 27 km West, then turns to its right and goes 43 km. In the meanwhile Bus B goes 19 km North, then turns West and goes 61 km, then turns to its right and goes 24 km. Where is Bus B with respect to Bus A?

## **Distance And Direction Questions Solution**

The correct answer is Option 4 i.e. 34 km West.

Concept Understanding

Page No: 1

Address : 1997, Mukherjee Nagar, 110009 Email : online@kdcampus.org Call : +91 95551 08888