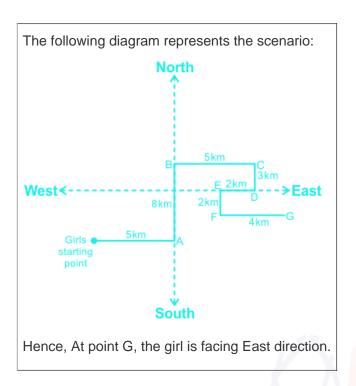

## **Question On Distance And Direction**

A girl walks 5 km to reach point A in the east direction. She turns left, walks 8 km and reaches point B. Then, she turns right, walks 5 km and reaches point C. She turns right, walks 3 km and reaches point D. She turns right, walks 2 km and reaches point E. Then, she takes two left turns, walks 2 km and 4km to reach point F and point G respectively. At point G, the girl is facing in which direction?

# **Distance And Direction Questions Solution**

The correct answer is Option 1 i.e. East

| Understanding    |  |  |
|------------------|--|--|
| orraorotarian ig |  |  |

Page No: 1

Address: 1997, Mukherjee Nagar, 110009 Email: online@kdcampus.org Call: +91 95551 08888