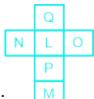

# **Cubes And Dice Questions Solution**

The correct answer is option 4.

In the first and second dice, N and P are common. So, the rest of the faces are opposite to each other.

So, L is opposite to M, and N and P are adjacent to each other.

In options 1; 2, and 3 L and M are not opposite to each other.

In option 4; L and M are opposite to each other and N and P are adjacent to each other.

When the box is unfolded it would look like option 4.

Hence, option 4 is the correct answer.