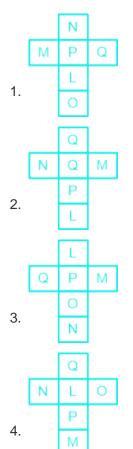

# **Question On Cubes And Dice**

Two orientations of the same box are shown. How will this box look when unfolded?

Difficulty: Moderate Average Time: 32 Seconds

# **Cubes And Dice Questions Solution**

The correct answer is option 4.

In the first and second dice, N and P are common. So, the rest of the faces are opposite to each other.

So, L is opposite to M, and N and P are adjacent to each other.

In options 1; 2, and 3 L and M are not opposite to each other.

In option 4; L and M are opposite to each other and N and P are adjacent to each other.

When the box is unfolded it would look like option 4.

Hence, option 4 is the correct answer.