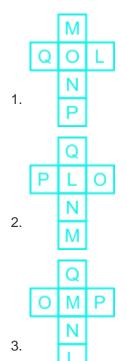

## **Question On Cubes And Dice**

Two orientations of a dice are shown. This dice can be obtained by folding which of the option figures along the lines?

Difficulty: Moderate Average Time: 34 Seconds

# **Cubes And Dice Questions Solution**

The correct answer is **option 4** i.e.

In both dice, L is common. So, start rotating either in the clockwise or anticlockwise direction.

Clockwise direction:

Dice 1: LOP

Dice 2: LNQ

So, O is opposite to N, P is opposite to Q, and L is opposite to M.

Anticlockwise direction:

Dice 1: LPO

Dice 2: L Q N

So, O is opposite to N, P is opposite to Q, and L is opposite to M.

So, in figure 4, none of the opposite pairs are adjacent to each other. So, figure 4 can only be obtained.