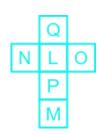

# **Cubes And Dice Questions Options**

4.

Page No: 1

Address: 1997, Mukherjee Nagar, 110009 Email: online@kdcampus.org Call: +91 95551 08888

# **Cubes And Dice Questions Solution**

The correct answer is **option 4** i.e.

In both dice, L is common. So, start rotating either in the clockwise or anticlockwise direction.

Clockwise direction:

Dice 1: LOP

Dice 2: LNQ

So, O is opposite to N, P is opposite to Q, and L is opposite to M.

Anticlockwise direction:

Dice 1: LPO

Dice 2: L Q N

So, O is opposite to N, P is opposite to Q, and L is opposite to M.

So, in figure 4, none of the opposite pairs are adjacent to each other. So, figure 4 can only be obtained.