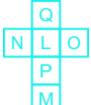

# **Cubes And Dice Questions Options**

4.

Page No: 1

Address: 1997, Mukherjee Nagar, 110009 Email: online@kdcampus.org Call: +91 95551 08888

# **Cubes And Dice Questions Solution**

The correct answer is **option 4** i.e.

In both dice, L is common. So, start rotating either in the clockwise or anticlockwise direction.

Clockwise direction:

Dice 1: LOP

Dice 2: LNQ

So, O is opposite to N, P is opposite to Q, and L is opposite to M.

Anticlockwise direction:

Dice 1: LPO

Dice 2: L Q N

So, O is opposite to N, P is opposite to Q, and L is opposite to M.

So, in figure 4, none of the opposite pairs are adjacent to each other. So, figure 4 can only be obtained.