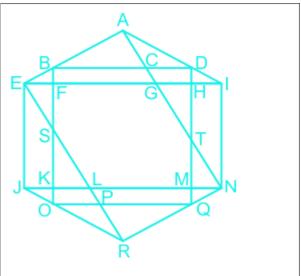

# **Question On Configuration Fitting Pieces Odd Pieces**

How many triangles are there in the given figure?

Difficulty: Moderate Average Time: 33 Seconds

# Configuration Fitting Pieces Odd Pieces Questions Options

- 1. 31
- 2. 21
- 3. 29
- 4. 19

# **Configuration Fitting Pieces Odd Pieces Questions Solution**

The correct answer is **option 3** i.e **29**.

Understanding

Page No: 1

Address: 1997, Mukherjee Nagar, 110009 Email: online@kdcampus.org Call: +91 95551 08888 Download the App

GET IT ON

Google Play

29 triangles: ABC, ACD, ABD, BEF, DHI, AEG, AGI, AEI, POR, PQR, JLR, MQN, JOK, LRN, OQR, RJN, EFS, GHT, SKL, TMN, EJL, GIN, ROS, EJR, AIN, TQN, BES, SOP, CDT.