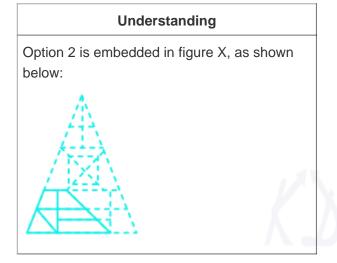

good weightage in the Ssc Chsl Exam and the type of question asked in Ssc Chsl exam is similar to the question mentioned below. It has been solved and explained by KD Live Experts under the guidance of Neetu Mam and they have tried to elaborate the concept used in Configuration Fitting Pieces Odd Pieces Questions.

## Question On Configuration Fitting Pieces Odd Pieces

Select the option that is embedded in the given figure X (rotation is not allowed).

Difficulty: Moderate Average Time: 34 Seconds

# Configuration Fitting Pieces Odd Pieces Questions Options









Page No: 1



Address: 1997, Mukherjee Nagar, 110009 Email: online@kdcampus.org Call: +91 95551 08888 Download the App

GET IT ON

Google Play











## **Configuration Fitting Pieces Odd Pieces Questions Solution**







# Configuration Fitting Pieces Odd Pieces Questions Tips and Tricks



1. Try to solve Configuration Fitting Pieces Odd Pieces Questions without taking any help from the solutions.

Page No: 2

Follow us on

Address: 1997, Mukherjee Nagar, 110009 Email: online@kdcampus.org Call: +91 95551 08888



Download the App











Configuration Fitting Pieces Odd Pieces Questions require proper usage of concept so firstly read the question thoroughly and then use the right concept.

3. In case you're not able to solve the question in less than 30 seconds in the exam then you should skip the question and move to the next question.

## **Daily Current Affairs**



KD Live is providing Current Affairs on a daily basis for SSC and a current affairs quiz too for the practice. For the Current Affair