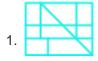

## Question On Configuration Fitting Pieces Odd Pieces

Select the option that is embedded in the given figure X (rotation is not allowed).

Difficulty: Moderate Average Time: 34 Seconds

# Configuration Fitting Pieces Odd Pieces Questions Options

Page No: 1

Address: 1997, Mukherjee Nagar, 110009 Email: online@kdcampus.org Call: +91 95551 08888 Download the App

GET IT ON

Google Play