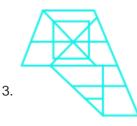

## Question On Configuration Fitting Pieces Odd Pieces

Select the option that is embedded in the given figure X (rotation is not allowed).

Difficulty: Moderate Average Time: 34 Seconds

# Configuration Fitting Pieces Odd Pieces Questions Options

Page No: 1

Address: 1997, Mukherjee Nagar, 110009 Email: online@kdcampus.org Call: +91 95551 08888 Download the App

GET IT ON

Google Play