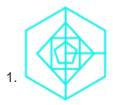

# Question On Configuration Fitting Pieces Odd Pieces

Select the option figure in which the given figure is embedded (rotation is not allowed).

Difficulty: Moderate Average Time: 34 Seconds