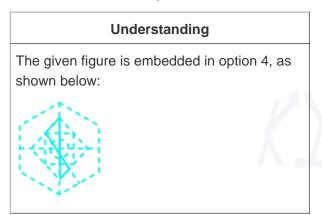

# **Configuration Fitting Pieces Odd Pieces Questions Solution**

The correct answer is option 4 i.e.