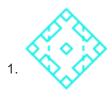

## **Question On Configuration Fitting Pieces Odd Pieces**

A piece of paper is folded and cut as shown below. How will this paper appear when unfolded?

Difficulty: Moderate Average Time: 35 Seconds