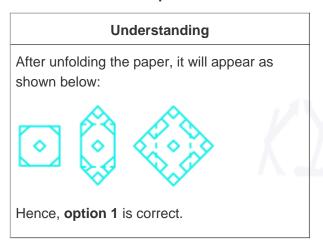

## **Configuration Fitting Pieces Odd Pieces Questions Solution**

The correct answer is Option 1